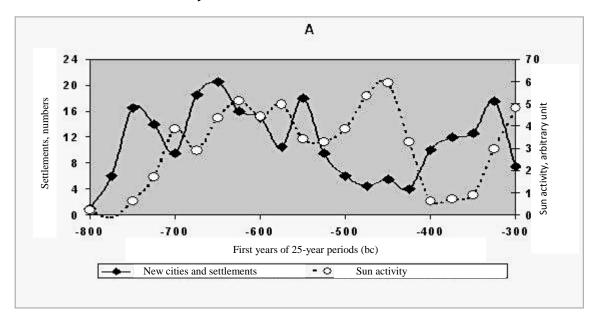

If it is, this energy should has an impact on human development, human histoire, human itself.

The person is more active when he receives more gravitational spinal energy. Does it mean under less sun activity? There is a chart:

Picture. The sun activity and new city appearance in ancient Greece. The imperia creation corresponds to the ratio of electromagnetic and non electromagnetic vortex energy. (see. Petukhov S.A. Ancient Greece period histoire... Histoire and Mathematics: 2008, c. 163-182).