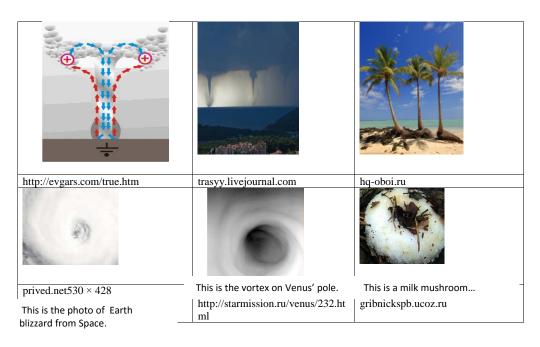

Many scientists assume that vortexes has positive impact on the plants grow. This mechanics is simple. The vortexes (tornados etc.), which are researched on the Earth, have low pressure in the vortex' center. The air flows inside center are carried by ether flows and come down. The moving up exists on the back sides. See: <a href="http://evgars.com/true.htm">http://evgars.com/true.htm</a>
Different vortexes, different trees, different mashrooms...