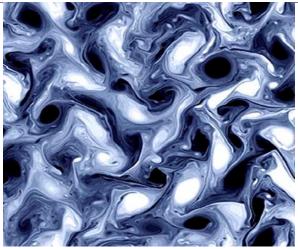

Let's heat constantly the thin level of silicon oil mixed with flakes of aluminium. It is spilled of the surface, torus become universal and make hexahedron form. These are Benard cells. These vortex are created thanks to thermal convection There is right photo of vortexes inside liquid helium. <a href="http://www.vokrugsveta.ru/news/1142/">http://www.vokrugsveta.ru/news/1142/</a>