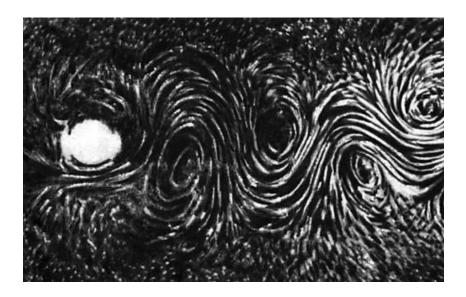

It is possible to understand the rules of ether energy expression, vortex of ether through the vortex observation in gas and water.

http://dic.academic.ru/dic.nsf/bse/74872 It happens often in the atmosphere.

There is a satellite photo of vortex way, which is appeared thanks to air flow around Robinson Cruze Island.

https://upload.wikimedia.org/wikipedia/commons/2/2c/Vortex-street-1.jpg

This is the vortex way of Karman. It can be seen when water or gas flow around long cylindrical objects (or other long hard streamlinded objects) with long axis, perpendicular to the direction of the continuum movement.

The effect of vortex breakaway. By turns: left-handed is replaced by right-handed. The size of vortexes depend on the size of streamlined object. There is an linear dependence between the way width and distance between neighbor vortexes.