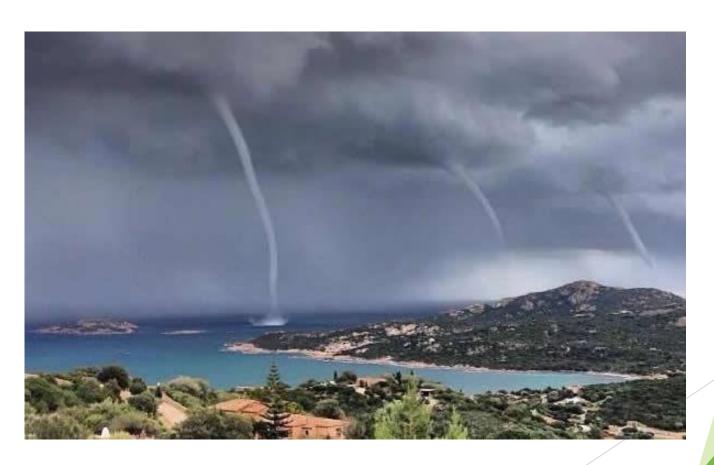

The size of similar vortexes from the Earth. http://infosmi.net/events/19702-pyat-chelovek-stali-zhertvami-ocherednogo-tornado-v-amerike

The more powerful vortexes, the more often they are lined up in one line.