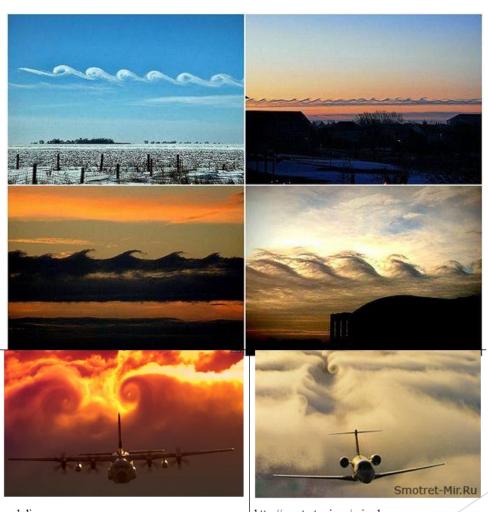

It is possible to understand the rules of ether energy expression, vortex of ether through the vortex observation in gas and water.

http://dic.academic.ru/dic.nsf/bse/74872 It happens often in the atmosphere.

There is a satellite photo of vortex way, which is appeared thanks to air flow around Robinson Cruze Island.

https://upload.wikimedia.org/wikipedia/commons/2/2c/Vortex-street-1.jpg

This is the vortex way of Karman. It can be seen when water or gas flow around long cylindrical objects (or other long hard streamlinded objects) with long axis, perpendicular to the direction of the continuum movement.

The effect of vortex breakaway. By turns: left-handed is replaced by right-handed. The size of vortexes depend on the size of streamlined object. There is an linear dependence between the way width and distance between neighbor vortexes.

The size of similar vortexes from the Earth. http://infosmi.net/events/19702-pyat-chelovek-stali-zhertvami-ocherednogo-tornado-v-amerike

The more powerful vortexes, the more often they are lined up in one line.