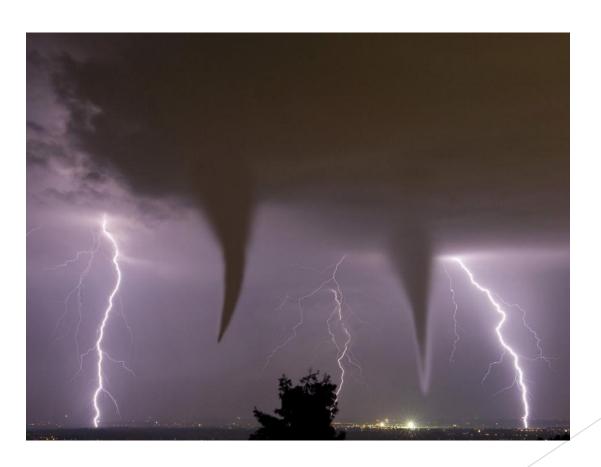

The size of similar vortexes from the Earth. http://infosmi.net/events/19702-pyat-chelovek-stali-zhertvami-ocherednogo-tornado-v-amerike

The more powerful vortexes, the more often they are lined up in one line.