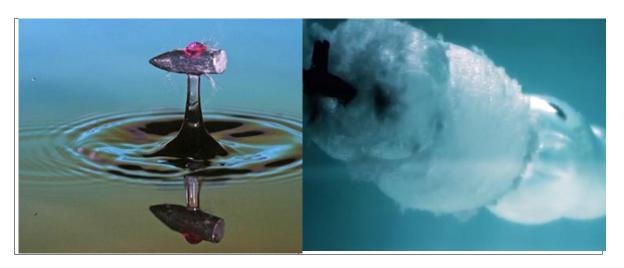

The objects moving rectilinearly create the vortexes. The bullet includes. The higher speed, the more relief vortexes. The microparticle speed is higher than bullet one. The vortex inside the micro-world is a typical event.

http://www.bugaga.ru/uploads/posts/2011-02/1296775421\_ammunition-19.jpg http://www.computerra.ru/wp-content/uploads/2013/07/Screen-Shot-2013-07-23-at-12.29.25.png

There are a bullet flight under water and inside it. It looks like some seashells form and the super-new star!