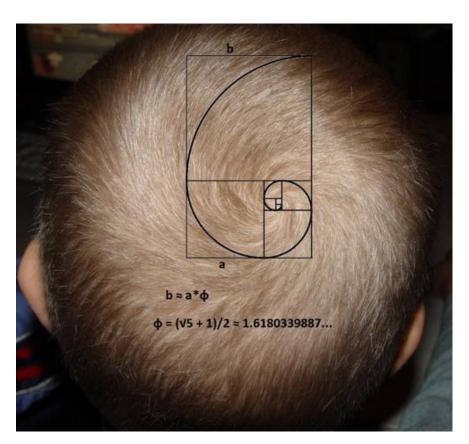

Let's look... All of us are in the geometrically right vortexes: the golden section low is strictly keept.

http://www.castaneda-ru.com/forum/threads/zhiznennaja-ehnergija-ehto-seksualnaja-<u>ehnergija.790/</u>