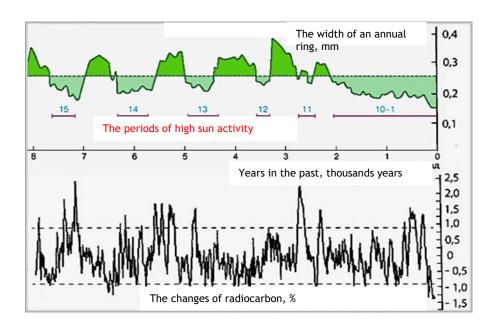

So, it means plans will grow not only thanks to sum activity? More over, if this low is right, plants will grow during periods when sun activity is less.

Yes. It is. There are a lot of historical data, which we have ignored before. There is a world-famous chart of dependence of tree grow speed from the ratio of gravitational-spinal (ether vortexes) and electromagnetic fields (sun activity).

See.: Kocharov G.A. The natural Sun activity archives and thermonuclear Sun histoire during last million years

The period of ether well-being in histoire - this is period when the development on the Earth become quicker thanks to huge amount of ether receiving. These period were often with low sun activity. The periods of low sun activity are known. It is known also that usually during this periods the gravitational-spinal energy activity is increasing usually. As ether is brought from Space to the Sun System, this dependence is not so obvious. Anyway, the connection between impetios plant growing, humanity with decrease of sun activity has been discovered.