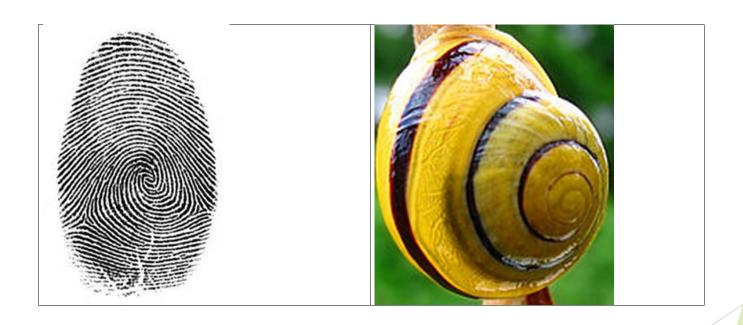

People, seashells, all alive beings have vortex energy imprint ... IT wouldn't be a live without an energy (see.: Kholmansky A.S. etc.)

How these seashells forms similar to the Galaxy's forms!

http://udivitelno.com/creation/item/178-fotografirovanie-morskih-rakovin