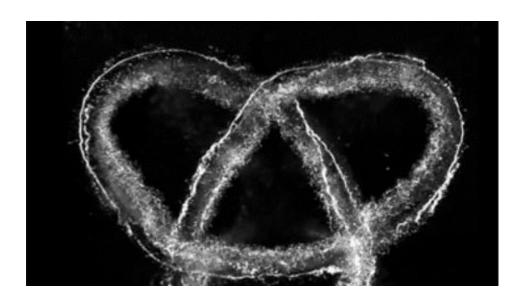

The physicists from Chicago University laboratory could visualize the "tripetalous" node from the water vortex. They could monitor its evolution and decomposition. This work is published in the magazine <u>Nature Physics</u>. These results are shown in the ScienceNow and the NatureNews. These are the smallest water parts. The ether contains of smallest water parts as well but even less. But the moving rules for gas, liquid, big and small medium are analogical.