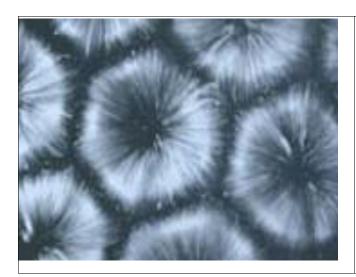

Let's heat constantly the thin level of silicon oil mixed with flakes of aluminium. It is spilled of the surface, torus become universal and make hexahedron form. These are Benard cells. These vortex are created thanks to thermal convection There is right photo of vortexes inside liquid helium. <a href="http://www.vokrugsveta.ru/news/1142/">http://www.vokrugsveta.ru/news/1142/</a>